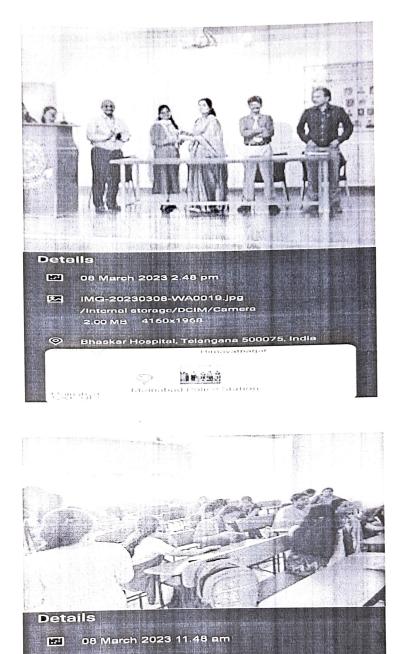

The programme was organized by Dr.D Magdalene Delighta Angeline, Associate Professor, CSE department, Coordinator, WEC along with all WEC members. The competition "Poster presentation" and "Mehandi" was conducted for the students at 11.30 AM and the participants list given in Appendix C. A seminar was conducted on the topic "Women Entrepreneurship". The seminar was hosted by Ms. Mokshanga. III IT student and she welcomed the gathering. Ms.Sai Priya, III 1T and Ms.Yamini II CSE lead with a prayer song. The welcome address was given by Dr.B.Venkata Ramana Reddy, Principal, JBREC. The chief guest was honored by Ms.Geethika, I MBA student. Smt.B.Annapurna, MC ALEAP, Chairperson, Skill Development was the resource person of this seminar. She explained about his story on entrepreneurship. She insisted the women entrepreneur should possess the skills like passion and perseverance. The session was interactive and useful for the faculty members and students. The winners of the event were honoured with prizes. The session was ended with the vote of thanks by Ms.Sai Priya, III IT student.

### Snapshot of the International Women's Day Celebrations held on 08.03.2023

Page 3 of 12

Page 4 of 12

IMG-20230308-WA0001.jpg /Internal storage/DCIM/Camera 2,00 MB 4160x1968

Bhaskar Hospital, Telangana 500075, India
 Hinsty Junation