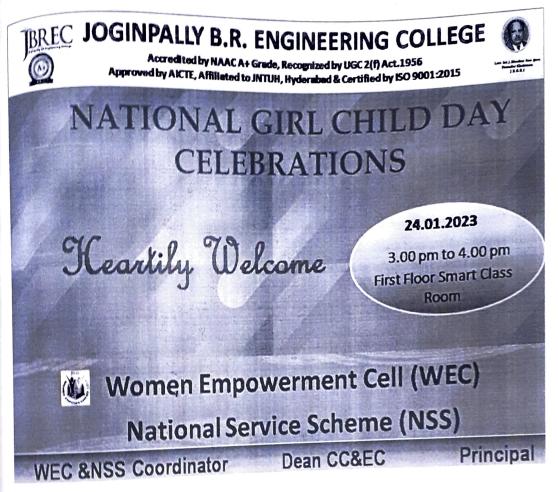

### Discrimination against women pakhwada from 25.11.2022 to 10.12.2022

### EVENTS

Essay Writing Competition - 07.12.2022 Speech Competition - 08.12.2022 Art Competition - 09.12.2022 **10.12.2022** 2.00 PM to 3.30 PM

Seminar Hall