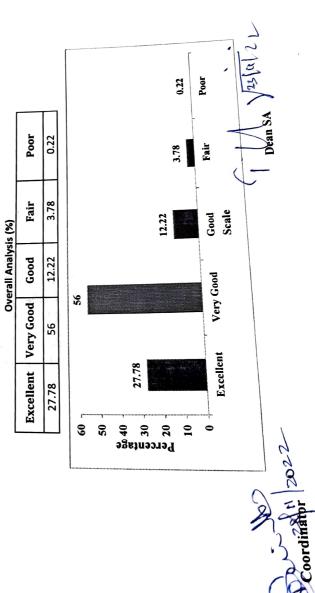

|       | IBREC                                                           |                            | T. T | 10841315                         | Contraction of Contraction |                        |                                  |                     |             |             |                                  |        |
|-------|-----------------------------------------------------------------|----------------------------|------------------------------------------|----------------------------------|----------------------------|------------------------|----------------------------------|---------------------|-------------|-------------|----------------------------------|--------|
|       | Date: 07.12.2022 to 10.12.2022<br>No. of Feedback Received : 73 |                            |                                          | te: www.jb<br><u>AN</u> ,<br>Hum | an Rights                  | ANALYSIS of FEEDBACK   | 8413-23512<br>al@jbrec.edu<br>CK | 50 -75.75.          |             | ľ           | Ø                                |        |
| S.No. | Parameters                                                      | Excellent                  |                                          | $\vdash$                         |                            |                        |                                  |                     |             | i           |                                  |        |
| -     |                                                                 | (2)                        |                                          | od Good (3)                      | 3) Fair (2)                | Poor (1)               | Excellant                        |                     |             | Time: 10.0  | <b>Time:</b> 10.00 pm to 3.30 pm |        |
| 4     | How was the events organized?                                   | 44                         | 22                                       | 0                                |                            |                        | $\rightarrow$                    | 11 Very Good<br>(4) | od Good (3) | 3) Fair (2) | Poor (1)                         |        |
| 2     | How did you feel after the event?                               | 40                         | ;                                        | ,                                | -                          | 0                      | 48.89                            | 24.44               | 0           | 7.78        | 6                                |        |
| ~     | Did your expectations fulfilled in                              | 2                          | 24                                       | 0                                | 0                          | 0                      | 54.44                            | 26.67               | 0           | c           |                                  |        |
| , , , | the events?<br>How would you made at a set                      | 38                         | 14                                       | 12                               | ω                          | 1                      | 42.27                            | 10 07               |             | ,           | 0                                | T      |
| 4     | event?                                                          | 39                         | 27                                       | ~                                | 0                          | 0                      | 43.33                            | 20<br>20            | 13.33       | 8.89        | 1.11                             |        |
| പ     | How was the support of the<br>coordinators during the event?    | 57                         | 10                                       | 5                                | 1                          | 0                      | 63.33                            | 00                  | 7.78        | 0           | 0                                |        |
|       |                                                                 | Overall %                  | 11%                                      |                                  |                            |                        | 50.44                            | 21 56               |             | 111         | 0                                |        |
|       |                                                                 |                            | ò                                        | Overall Analysis (%)             | s (%)                      |                        |                                  | 00012               | CCC         | 00.0        | 0.22                             |        |
|       |                                                                 | Excellent                  | Very Good                                | Good                             | Fair                       | Poor                   |                                  |                     |             |             |                                  |        |
|       |                                                                 | 50.44                      | 21.56                                    | 5.33                             | 3.56                       | 0.22                   |                                  |                     |             |             |                                  |        |
|       | ercentage<br>2 & 4 & 2                                          | 60<br>50<br>40<br>30<br>20 | 21.56                                    | • •                              |                            |                        |                                  |                     |             |             |                                  |        |
|       | d                                                               | 0<br>Excellent             | Very Good                                | -                                | 5.33 3<br>Good F<br>Scale  | 3.56 0.22<br>Fair Poor |                                  |                     |             | M           | Burrey                           | WDIX I |
|       | Cordinator 12/22                                                | 2                          |                                          |                                  | , l                        | Dean SA VII            | 12/12/12                         |                     |             | Princ       | Principal 14 w low               |        |