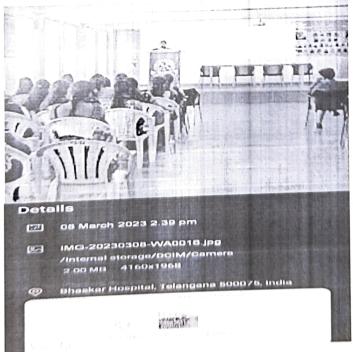

### Snapshot of the International Women's Day Celebrations held on 08.03.2023

Page 3 of 12

Page 4 of 12

IMG-20230308-WA0001.jpg /Internal storage/DCIM/Camera 2,00 MB 4160x1968

Bhaskar Hospital, Telangana 500075, India
 Hinsty Junation