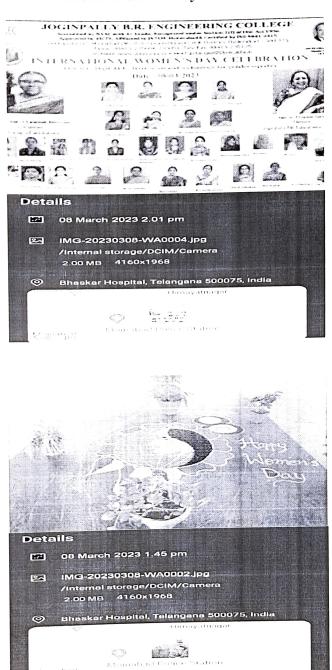

### <u>REPORT ON</u> <u>INTERNATIONAL WOMENS DAY CELEBRATIONS CONDUCTED BY</u> <u>WOMEN EMPOWERMENT CELL ON 08<sup>th</sup> March 2023</u>

International Women's Day was celebrated on 08.03.2023 in the seminar hall at 1.30 PM. The theme of International Women's Day 2023 is "DigitALL: Innovation and technology for gender equality" encouraging all women to take action for equality, both in the workplace and the community. This focuses on forging an inclusive, diverse, and equal future between genders. The theme further speaks of a gender-equal world – a world free of bias, stereotypes, and discrimination. A world that is diverse, equitable, and inclusive. The banner is given in Appendix B.

### Snapshot of the International Women's Day Celebrations held on 08.03.2023

Page 3 of 12

Page 4 of 12

IMG-20230308-WA0001.jpg /Internal storage/DCIM/Camera 2,00 MB 4160x1968

Bhaskar Hospital, Telangana 500075, India
 Hinsty Junation