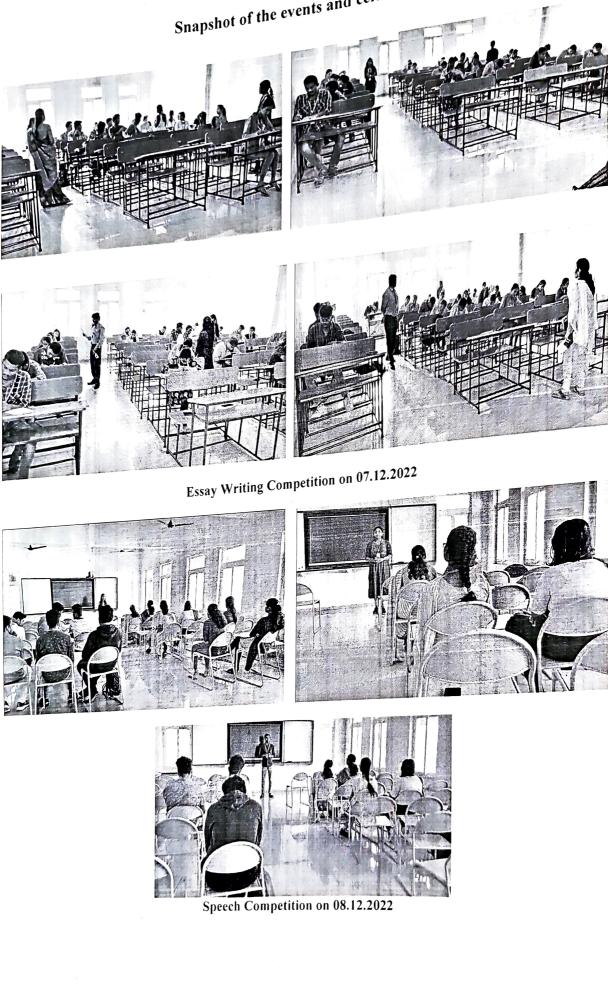

# HUMAN RIGHTS DAY CELEBRATIONS from 07.12.2022 to 10.12.2022

On account of Human Rights Day, essay writing, art and speech competition was successfully onducted and celebrations was based on the theme "Dignity, Freedom and Justice for all" at oginpally Engineering College by Women Grievance Redressal Cell for the students from 7.12.2022 to 10.12.2022. The brochure is given in Appendix A.

The main objective is to promote equality, peace, justice, freedom and the protection of human ignity. Every individual is entitled to rights irrespective of race, color, religion, sex, language, or ocial status. The event was coordinated by Dr.D.Magdalene Delighta Angeline along with all GRC members. The essay writing competition was conducted on 07.12.2022, speech ompetition on 08.12.2022 and the art competition on 09.12.2022. The list of students participated the events are given in Appendix B. The human rights day was celebrated on 10.12.2022. The ogramme started at 2.00 pm. The vice principal Dr.TVS Arun Murthy addressed the gathering nd insisted on the importance of the occasion. A role play was given by III IT students stating the olence against women and the rights of women in the society. The speeches were given by Aman andey III IT student and L.Naveen III CSE student. Totally 121 students participated in the ompetition with great enthusiasm and vehemence. The winners were appreciated with prizes and ppreciation certificate. The winner list is given in Appendix C. The analysis of feedback report is ven in Appendix D. All the students received participation certificate. The program ended with e vote of thanks by Dr.D.Magdalene Delighta Angeline, WGRC coordinator.

Art Competition on 09.12.2022

Appendix A