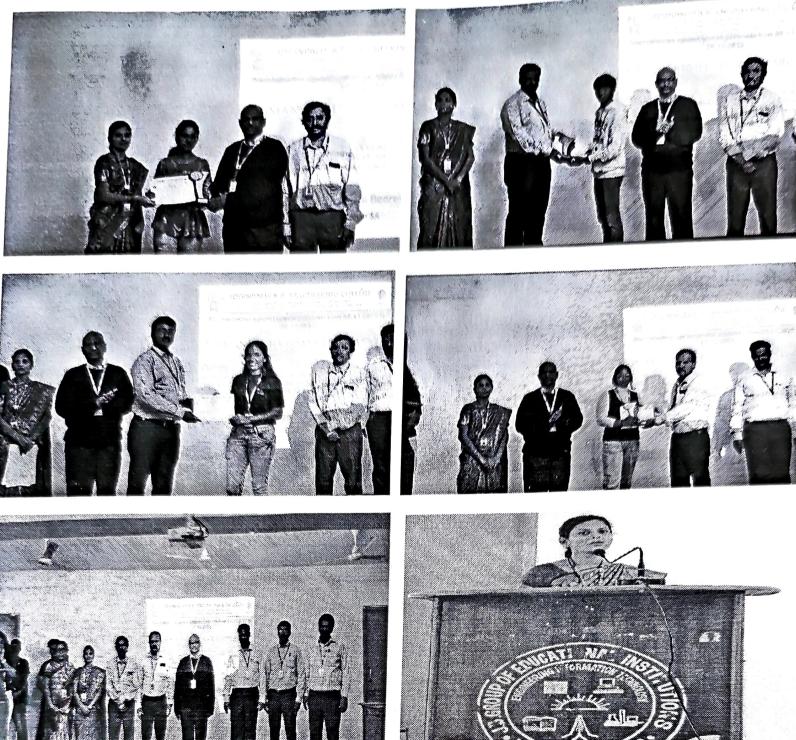

### Snapshot of the International Women's Day Celebrations held on 08.03.2023

Page 3 of 12

Page 4 of 12

IMG-20230308-WA0001.jpg /Internal storage/DCIM/Camera 2,00 MB 4160x1968

Bhaskar Hospital, Telangana 500075, India
 Hinsty Junation