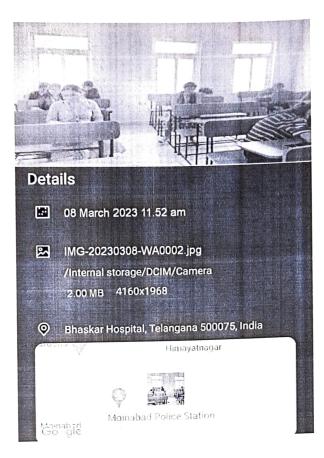

### Snapshot of the International Women's Day Celebrations held on 08.03.2023

Page 3 of 12

Page 4 of 12

IMG-20230308-WA0001.jpg /Internal storage/DCIM/Camera 2,00 MB 4160x1968

Bhaskar Hospital, Telangana 500075, India
 Hinsty Junation