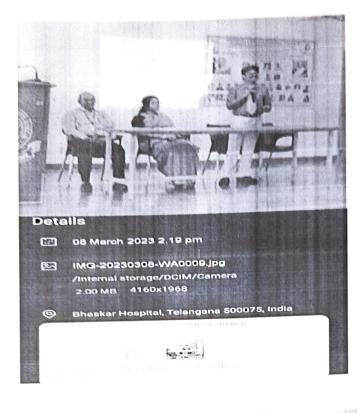

The programme was organized by Dr.D Magdalene Delighta Angeline, Associate Professor, CSE department, Coordinator, WEC along with all WEC members. The competition "Poster presentation" and "Mehandi" was conducted for the students at 11.30 AM and the participants list given in Appendix C. A seminar was conducted on the topic "Women Entrepreneurship". The seminar was hosted by Ms. Mokshanga. III IT student and she welcomed the gathering. Ms.Sai Priya, III 1T and Ms.Yamini II CSE lead with a prayer song. The welcome address was given by Dr.B.Venkata Ramana Reddy, Principal, JBREC. The chief guest was honored by Ms.Geethika, I MBA student. Smt.B.Annapurna, MC ALEAP, Chairperson, Skill Development was the resource person of this seminar. She explained about his story on entrepreneurship. She insisted the women entrepreneur should possess the skills like passion and perseverance. The session was interactive and useful for the faculty members and students. The winners of the event were honoured with prizes. The session was ended with the vote of thanks by Ms.Sai Priya, III IT student.